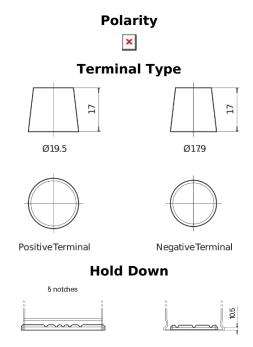

## **Equipment Li-Ion EV1250S**

| Part number                    | EV1250S       |
|--------------------------------|---------------|
| Technology                     | Li-lon        |
| EAN/GTIN                       | 3661024038027 |
| Voltage                        | 12 V          |
| Capacity                       | 96.0 Ah       |
| Watt hour                      | 1250 Wh       |
| Length                         | 355 mm        |
| Width                          | 176 mm        |
| Height                         | 190 mm        |
| Box size                       | L05           |
| Polarity                       | ETN 0         |
| Terminal Type                  | EN taper post |
| Hold Down                      | B13           |
| Weights (subject of variation) | 12.60 kg      |