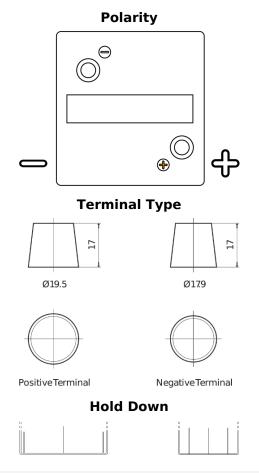

## Vintage EU80-6

| Part number                    | EU80-6        |
|--------------------------------|---------------|
| Technology                     | Flooded       |
| EAN/GTIN                       | 3661024036160 |
| Voltage                        | 6 V           |
| Capacity                       | 80.0 Ah       |
| CCA                            | 600 A         |
| Length                         | 158 mm        |
| Width                          | 165 mm        |
| Height                         | 220 mm        |
| Box size                       | M02           |
| Polarity                       | ETN 0         |
| Terminal Type                  | EN taper post |
| Hold Down                      | В0            |
| Weights (subject of variation) | 11.00 kg      |