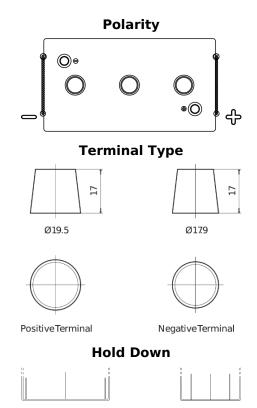

## Vintage EU165-6

| Part number                    | EU165-6       |
|--------------------------------|---------------|
| Technology                     | Flooded       |
| EAN/GTIN                       | 3661024036146 |
| Voltage                        | 6 V           |
| Capacity                       | 165.0 Ah      |
| CCA                            | 900 A         |
| Length                         | 330 mm        |
| Width                          | 174 mm        |
| Height                         | 234 mm        |
| Box size                       | M05           |
| Polarity                       | ETN 0         |
| Terminal Type                  | EN taper post |
| Hold Down                      | В0            |
| Weights (subject of variation) | 25.00 kg      |