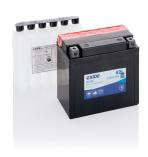

## **AGM MC (Dry) ETX9C-BS**

| Part number                    | ETX9C-BS      |
|--------------------------------|---------------|
| Technology                     | AGM           |
| EAN/GTIN                       | 3661024033763 |
| Voltage                        | 12 V          |
| Capacity                       | 9.0 Ah        |
| CCA                            | 120 A         |
| Length                         | 135 mm        |
| Width                          | 75 mm         |
| Height                         | 140 mm        |
| Box size                       | C43           |
| Polarity                       | ETN 1         |
| Terminal Type                  | M04           |
| Hold Down                      | В0            |
| Weights (subject of variation) | 3.20 kg       |