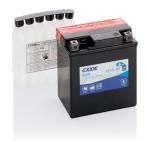

## AGM MC (Dry) ETX7L-BS

| Part number                    | ETX7L-BS      |
|--------------------------------|---------------|
| Technology                     | AGM           |
| EAN/GTIN                       | 3661024033756 |
| Voltage                        | 12 V          |
| Capacity                       | 6.0 Ah        |
| CCA                            | 100 A         |
| Length                         | 115 mm        |
| Width                          | 70 mm         |
| Height                         | 130 mm        |
| Box size                       | C37           |
| Polarity                       | ETN 0         |
| Terminal Type                  | M04           |
| Hold Down                      | B0            |
| Weights (subject of variation) | 2.20 kg       |
|                                |               |