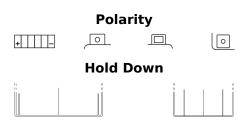

## AGM MC (Dry) ETX20H-BS

| Part number                    | ETX20H-BS     |
|--------------------------------|---------------|
| Technology                     | AGM           |
| EAN/GTIN                       | 3661024033893 |
| Voltage                        | 12 V          |
| Capacity                       | 18.0 Ah       |
| CCA                            | 270 A         |
| Length                         | 175 mm        |
| Width                          | 90 mm         |
| Height                         | 155 mm        |
| Box size                       | C61           |
| Polarity                       | ETN 1         |
| Terminal Type                  | M04           |
| Hold Down                      | B0            |
| Weights (subject of variation) | 6.10 kg       |