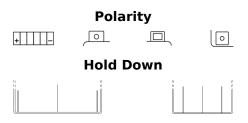

## AGM MC (Dry) ETX16-BS

| Part number                    | ETX16-BS      |
|--------------------------------|---------------|
| Technology                     | AGM           |
| EAN/GTIN                       | 3661024033879 |
| Voltage                        | 12 V          |
| Capacity                       | 14.0 Ah       |
| CCA                            | 215 A         |
| Length                         | 150 mm        |
| Width                          | 90 mm         |
| Height                         | 160 mm        |
| Box size                       | C57           |
| Polarity                       | ETN 1         |
| Terminal Type                  | M04           |
| Hold Down                      | В0            |
| Weights (subject of variation) | 5.10 kg       |
|                                |               |