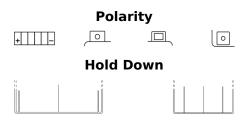

## AGM MC (Dry) ETX14-BS

| Part number                    | ETX14-BS      |
|--------------------------------|---------------|
| Technology                     | AGM           |
| EAN/GTIN                       | 3661024033862 |
| Voltage                        | 12 V          |
| Capacity                       | 12.0 Ah       |
| CCA                            | 200 A         |
| Length                         | 150 mm        |
| Width                          | 90 mm         |
| Height                         | 145 mm        |
| Box size                       | C56           |
| Polarity                       | ETN 1         |
| Terminal Type                  | M04           |
| Hold Down                      | B0            |
| Weights (subject of variation) | 4.50 kg       |
|                                |               |