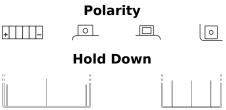

## AGM MC (Dry) ETX12-BS

|  | Part number                    | ETX12-BS      |
|--|--------------------------------|---------------|
|  | Technology                     | AGM           |
|  | EAN/GTIN                       | 3661024033855 |
|  | Voltage                        | 12 V          |
|  | Capacity                       | 10.0 Ah       |
|  | CCA                            | 150 A         |
|  | Length                         | 150 mm        |
|  | Width                          | 90 mm         |
|  | Height                         | 130 mm        |
|  | Box size                       | C55           |
|  | Polarity                       | ETN 1         |
|  | Terminal Type                  | M04           |
|  | Hold Down                      | B0            |
|  | Weights (subject of variation) | 3.90 kg       |
|  |                                |               |