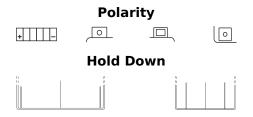

## **AGM MC (Dry) ET9B-BS**

| Part number                    | ET9B-BS       |
|--------------------------------|---------------|
| Technology                     | AGM           |
| EAN/GTIN                       | 3661024033916 |
| Voltage                        | 12 V          |
| Capacity                       | 8.0 Ah        |
| CCA                            | 110 A         |
| Length                         | 150 mm        |
| Width                          | 70 mm         |
| Height                         | 105 mm        |
| Box size                       | C73           |
| Polarity                       | ETN 1         |
| Terminal Type                  | M04           |
| Hold Down                      | В0            |
| Weights (subject of variation) | 2.90 kg       |