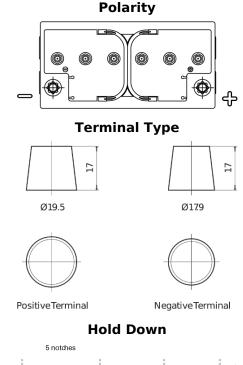

## **Equipment ET650**

| Part number                    | ET650         |
|--------------------------------|---------------|
| Technology                     | Flooded       |
| EAN/GTIN                       | 3661024035927 |
| Voltage                        | 12 V          |
| Capacity                       | 100.0 Ah      |
| Watt hour                      | 650 Wh        |
| Length                         | 353 mm        |
| Width                          | 175 mm        |
| Height                         | 190 mm        |
| Box size                       | L05           |
| Polarity                       | ETN 0         |
| Terminal Type                  | EN taper post |
| Hold Down                      | B13           |
| Weights (subject of variation) | 26.50 kg      |