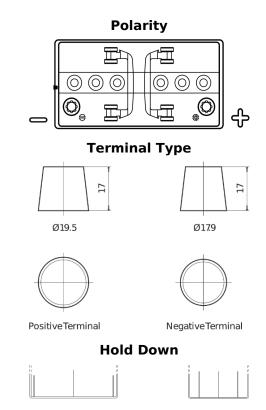

## **Equipment GEL ES1300**

| Part number                    | ES1300        |
|--------------------------------|---------------|
| Technology                     | GEL           |
| EAN/GTIN                       | 3661024035781 |
| Voltage                        | 12 V          |
| Capacity                       | 120.0 Ah      |
| Watt hour                      | 1300 Wh       |
| Length                         | 345 mm        |
| Width                          | 171 mm        |
| Height                         | 283 mm        |
| Box size                       | D03           |
| Polarity                       | ETN 0         |
| Terminal Type                  | EN taper post |
| Hold Down                      | В0            |
| Weights (subject of variation) | 37.50 kg      |