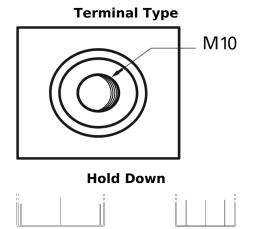

## **Equipment GEL ES1100-6**

| Part number                    | ES1100-6           |
|--------------------------------|--------------------|
| Technology                     | GEL                |
| EAN/GTIN                       | 3661024035804      |
| Voltage                        | 6 V                |
| Capacity                       | 200.0 Ah           |
| Watt hour                      | 1100 Wh            |
| Length                         | 244 mm             |
| Width                          | 190 mm             |
| Height                         | 275 mm             |
| Box size                       | GC2                |
| Polarity                       | ETN 0              |
| Terminal Type                  | M10 thread pos.and |
|                                | neg.               |
| Hold Down                      | В0                 |
| Weights (subject of variation) | 30.50 kg           |