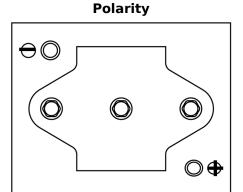

## **Equipment GEL ES1100-6**

| Part number                    | ES1100-6           |
|--------------------------------|--------------------|
| Technology                     | GEL                |
| EAN/GTIN                       | 3661024035804      |
| Voltage                        | 6 V                |
| Capacity                       | 200.0 Ah           |
| Watt hour                      | 1100 Wh            |
| Length                         | 244 mm             |
| Width                          | 190 mm             |
| Height                         | 275 mm             |
| Box size                       | GC2                |
| Polarity                       | ETN 0              |
| Terminal Type                  | M10 thread pos.and |
|                                | neg.               |
| Hold Down                      | В0                 |
| Weights (subject of variation) | 30.50 kg           |