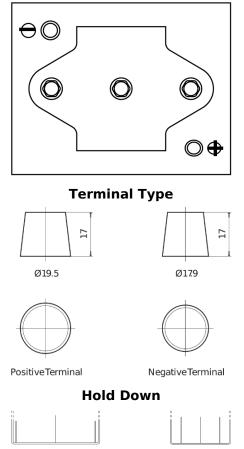

## **Equipment GEL ES1000-6**

| Part number                    | ES1000-6      |
|--------------------------------|---------------|
| Technology                     | GEL           |
| EAN/GTIN                       | 3661024035811 |
| Voltage                        | 6 V           |
| Capacity                       | 195.0 Ah      |
| Watt hour                      | 1000 Wh       |
| Length                         | 244 mm        |
| Width                          | 190 mm        |
| Height                         | 275 mm        |
| Box size                       | GC2           |
| Polarity                       | ETN 0         |
| Terminal Type                  | EN taper post |
| Hold Down                      | B0            |
| Weights (subject of variation) | 28.00 kg      |