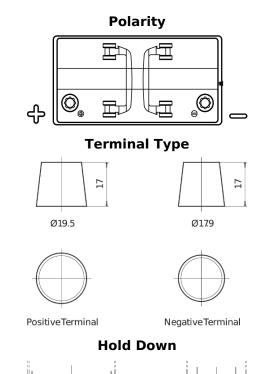

## **Dual ER600**

| Part number                    | ER600         |
|--------------------------------|---------------|
| Technology                     | Flooded       |
| EAN/GTIN                       | 3661024037969 |
| Voltage                        | 12 V          |
| Capacity                       | 120.0 Ah      |
| CCA                            | 800 A         |
| Length                         | 349 mm        |
| Width                          | 175 mm        |
| Height                         | 285 mm        |
| Box size                       | D03           |
| Polarity                       | ETN 1         |
| Terminal Type                  | EN taper post |
| Hold Down                      | В0            |
| Weights (subject of variation) | 31.40 kg      |