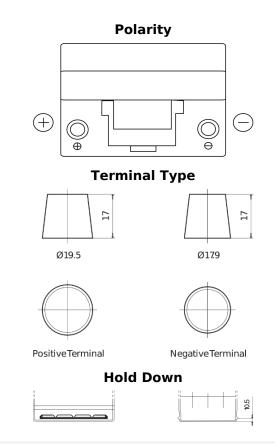

## **Dual ER450**

| Part number                    | ER450         |
|--------------------------------|---------------|
| Technology                     | Flooded       |
| EAN/GTIN                       | 3661024035996 |
| Voltage                        | 12 V          |
| Capacity                       | 95.0 Ah       |
| CCA                            | 650 A         |
| Watt hour                      | 450 Wh        |
| Length                         | 306 mm        |
| Width                          | 173 mm        |
| Height                         | 222 mm        |
| Box size                       | D31           |
| Polarity                       | ETN 1         |
| Terminal Type                  | EN taper post |
| Hold Down                      | Korean B1     |
| Weights (subject of variation) | 21.70 kg      |