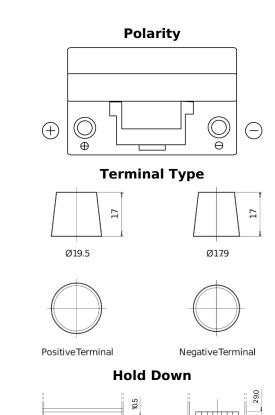

## **Product overview**

CCA

Watt hour

Length Width

Height

Box size

Polarity

**Terminal Type** 

EN taper post

Korean B1+B6

Design, features and specifications are subject to change without notice. We disclaim any representation or warranty, express or implied, concerning the data or recommendations, and in no event shall be liable for any loss or damage claimed to have arisen as a result. Some products may not be available in your local market.