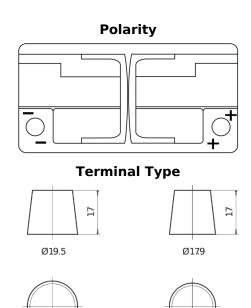

## **Equipment AGM EQ800**

| Part number                    | EQ800         |
|--------------------------------|---------------|
| Technology                     | AGM           |
| EAN/GTIN                       | 3661024037464 |
| Voltage                        | 12 V          |
| Capacity                       | 95.0 Ah       |
| Watt hour                      | 800 Wh        |
| Length                         | 353 mm        |
| Width                          | 175 mm        |
| Height                         | 190 mm        |
| Box size                       | L05           |
| Polarity                       | ETN 0         |
| Terminal Type                  | EN taper post |
| Hold Down                      | B13           |
| Weights (subject of variation) | 26.10 kg      |

## **Hold Down**

NegativeTerminal

PositiveTerminal

Design, features and specifications are subject to change without notice. We disclaim any representation or warranty, express or implied, concerning the data or recommendations, and in no event shall be liable for any loss or damage claimed to have arisen as a result. Some products may not be available in your local market.