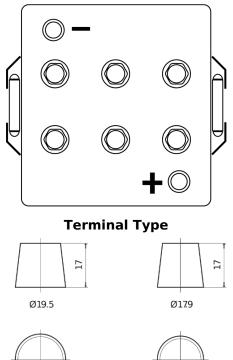

## Equipment AGM EQ1000

PositiveTerminal

| Part number                    | EQ1000        |
|--------------------------------|---------------|
| Technology                     | AGM           |
| EAN/GTIN                       | 3661024037471 |
| Voltage                        | 12 V          |
| Capacity                       | 120.0 Ah      |
| Watt hour                      | 1000 Wh       |
| Length                         | 286 mm        |
| Width                          | 269 mm        |
| Height                         | 230 mm        |
| Box size                       | D07           |
| Polarity                       | ETN 2         |
| Terminal Type                  | EN taper post |
| Hold Down                      | B0            |
| Weights (subject of variation) | 40.00 kg      |

Polarity

**Hold Down** 

NegativeTerminal

Design, features and specifications are subject to change without notice. We disclaim any representation or warranty, express or implied, concerning the data or recommendations, and in no event shall be liable for any loss or damage claimed to have arisen as a result. Some products may not be available in your local market.