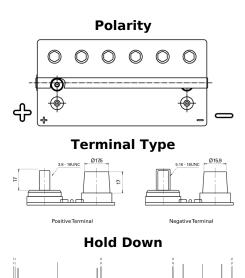

## **Dual AGM EP900**

| Part number                    | EP900             |
|--------------------------------|-------------------|
| Technology                     | AGM               |
| EAN/GTIN                       | 3661024035965     |
| Voltage                        | 12 V              |
| Capacity                       | 100.0 Ah          |
| CCA                            | 800 A             |
| Watt hour                      | 900 Wh            |
| Length                         | 330 mm            |
| Width                          | 173 mm            |
| Height                         | 240 mm            |
| Box size                       | G31               |
| Polarity                       | ETN 1             |
| Terminal Type                  | SAE M 3/8"- 5/16" |
|                                | taper&stud        |
| Hold Down                      | B0                |
| Weights (subject of variation) | 31.00 kg          |
|                                |                   |