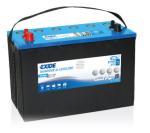

## **Dual AGM EP900**

| Part number                    | EP900             |
|--------------------------------|-------------------|
| Technology                     | AGM               |
| EAN/GTIN                       | 3661024035965     |
| Voltage                        | 12 V              |
| Capacity                       | 100.0 Ah          |
| CCA                            | 800 A             |
| Watt hour                      | 900 Wh            |
| Length                         | 330 mm            |
| Width                          | 173 mm            |
| Height                         | 240 mm            |
| Box size                       | G31               |
| Polarity                       | ETN 1             |
| Terminal Type                  | SAE M 3/8"- 5/16" |
|                                | taper&stud        |
| Hold Down                      | B0                |
| Weights (subject of variation) | 31.00 kg          |
|                                |                   |