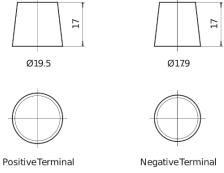

|
|--------------------------------|---------------|
| Technology                     | AGM           |
| EAN/GTIN                       | 3661024036535 |
| Voltage                        | 12 V          |
| Capacity                       | 95.0 Ah       |
| CCA                            | 850 A         |
| Watt hour                      | 800 Wh        |
| Length                         | 353 mm        |
| Width                          | 175 mm        |
| Height                         | 190 mm        |
| Box size                       | L05           |
| Polarity                       | ETN 0         |
| Terminal Type                  | EN taper post |
| Hold Down                      | B13           |
| Weights (subject of variation) | 26.10 kg      |

## Polarity Terminal Type



## **Hold Down**



Design, features and specifications are subject to change without notice. We disclaim any representation or warranty, express or implied, concerning the data or recommendations, and in no event shall be liable for any loss or damage claimed to have arisen as a result. Some products may not be available in your local market.