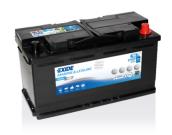

## **Dual AGM EP800**

| Part number                    | EP800         |
|--------------------------------|---------------|
| Technology                     | AGM           |
| EAN/GTIN                       | 3661024036535 |
| Voltage                        | 12 V          |
| Capacity                       | 95.0 Ah       |
| CCA                            | 850 A         |
| Watt hour                      | 800 Wh        |
| Length                         | 353 mm        |
| Width                          | 175 mm        |
| Height                         | 190 mm        |
| Box size                       | L05           |
| Polarity                       | ETN 0         |
| Terminal Type                  | EN taper post |
| Hold Down                      | B13           |
| Weights (subject of variation) | 26.10 kg      |