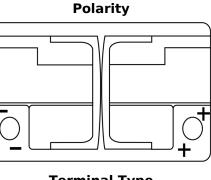

## **Dual AGM EP600**

| Part number                    | EP600         |
|--------------------------------|---------------|
| Technology                     | AGM           |
| EAN/GTIN                       | 3661024036528 |
| Voltage                        | 12 V          |
| Capacity                       | 70.0 Ah       |
| CCA                            | 760 A         |
| Watt hour                      | 600 Wh        |
| Length                         | 278 mm        |
| Width                          | 175 mm        |
| Height                         | 190 mm        |
| Box size                       | L03           |
| Polarity                       | ETN 0         |
| Terminal Type                  | EN taper post |
| Hold Down                      | B13           |
| Weights (subject of variation) | 20.60 kg      |
|                                |               |

## **Terminal Type**

5 notches

 $\sim\sim\sim$ 

NegativeTerminal

10.5

PositiveTerminal

**Hold Down** 

Design, features and specifications are subject to change without notice. We disclaim any representation or warranty, express or implied, concerning the data or recommendations, and in no event shall be liable for any loss or damage claimed to have arisen as a result. Some products may not be available in your local market.