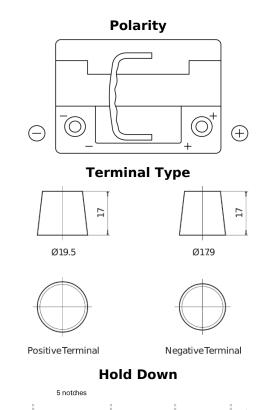

## **Dual AGM EP500**

loss or damage claimed to have arisen as a result. Some products may not be available in your local market.

| Part number                    | EP500         |
|--------------------------------|---------------|
| Technology                     | AGM           |
| EAN/GTIN                       | 3661024036511 |
| Voltage                        | 12 V          |
| Capacity                       | 60.0 Ah       |
| CCA                            | 680 A         |
| Length                         | 242 mm        |
| Width                          | 175 mm        |
| Height                         | 190 mm        |
| Box size                       | L02           |
| Polarity                       | ETN 0         |
| Terminal Type                  | EN taper post |
| Hold Down                      | B13           |
| Weights (subject of variation) | 17.90 kg      |