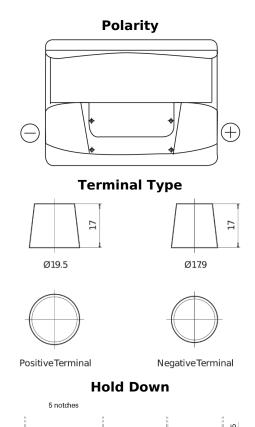

## Start EN600

| Part number                    | EN600         |
|--------------------------------|---------------|
| Technology                     | Flooded       |
| EAN/GTIN                       | 3661024036092 |
| Voltage                        | 12 V          |
| Capacity                       | 62.0 Ah       |
| CCA                            | 540 A         |
| MCA                            | 600           |
| Length                         | 242 mm        |
| Width                          | 175 mm        |
| Height                         | 190 mm        |
| Box size                       | L02           |
| Polarity                       | ETN 0         |
| Terminal Type                  | EN taper post |
| Hold Down                      | B13           |
| Weights (subject of variation) | 14.20 kg      |