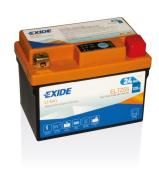

## **Li-Ion ELTZ5S**

| Part number                    | ELTZ5S        |
|--------------------------------|---------------|
| Technology                     | Li-lon        |
| EAN/GTIN                       | 3661024036764 |
| Voltage                        | 12 V          |
| Capacity                       | 2.0 Ah        |
| CCA                            | 120 A         |
| Watt hour                      | 24 Wh         |
| Length                         | 115 mm        |
| Width                          | 70 mm         |
| Height                         | 85 mm         |
| Box size                       | C35           |
| Polarity                       | ETN 0         |
| Terminal Type                  | M12           |
| Hold Down                      | В0            |
| Weights (subject of variation) | 0.50 kg       |