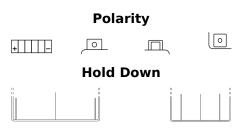

## **Li-Ion ELTZ14S**

| Part number                    | ELTZ14S       |
|--------------------------------|---------------|
| Technology                     | Li-Ion        |
| EAN/GTIN                       | 3661024036825 |
| Voltage                        | 12 V          |
| Capacity                       | 5.0 Ah        |
| CCA                            | 290 A         |
| Watt hour                      | 60 Wh         |
| Length                         | 150 mm        |
| Width                          | 90 mm         |
| Height                         | 95 mm         |
| Box size                       | C53           |
| Polarity                       | ETN 1         |
| Terminal Type                  | M12           |
| Hold Down                      | B0            |
| Weights (subject of variation) | 1.00 kg       |