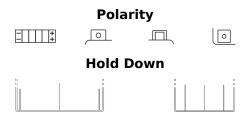

## Li-Ion ELTX20H

| Part number                    | ELTX20H               |
|--------------------------------|-----------------------|
| Technology                     | Li-lon                |
| EAN/GTIN                       | 3661024036856         |
| Voltage                        | 12 V                  |
| Capacity                       | 7.0 Ah                |
| CCA                            | 380 A                 |
| Watt hour                      | 84 Wh                 |
| Length                         | 175 mm                |
| Width                          | 90 mm                 |
| Height                         | 130 mm                |
| Box size                       | C77                   |
| Polarity                       | ETN 1                 |
| Terminal Type                  | M12 (Squad Terminals) |
| Hold Down                      | B0                    |
| Weights (subject of variation) | 1.30 kg               |