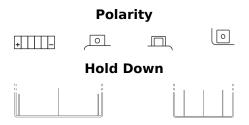

## Li-Ion ELT9B

| Part number                    | ELT9B         |
|--------------------------------|---------------|
| Technology                     | Li-lon        |
| EAN/GTIN                       | 3661024036849 |
| Voltage                        | 12 V          |
| Capacity                       | 3.0 Ah        |
| CCA                            | 190 A         |
| Watt hour                      | 36 Wh         |
| Length                         | 150 mm        |
| Width                          | 65 mm         |
| Height                         | 95 mm         |
| Box size                       | C50           |
| Polarity                       | ETN 1         |
| Terminal Type                  | M12           |
| Hold Down                      | В0            |
| Weights (subject of variation) | 0.70 kg       |