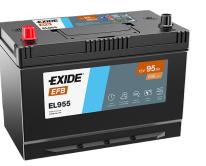

## Batteries for Cars

| Part number         | EL955         | Pol              | arity            |
|---------------------|---------------|------------------|------------------|
|                     |               |                  |                  |
| Technology          | EFB           |                  |                  |
| EAN/GTIN            | 3661024036740 |                  |                  |
| Voltage             | 12 V          |                  |                  |
| Capacity            | 95.0 Ah       |                  |                  |
| CCA                 | 800 A         |                  | )                |
| Length              | 306 mm        | Termir           | nal Type         |
| Width               | 173 mm        |                  |                  |
| Height              | 222 mm        |                  |                  |
| Box size            | D31           | Ø19.5            | Ø179             |
| Polarity            | ETN 1         |                  |                  |
| Terminal Type       | EN taper post |                  |                  |
| Hold Down           | Korean B1     |                  |                  |
| Weights (subject of | 21.80 kg      |                  |                  |
| variation)          |               | PositiveTerminal | NegativeTerminal |
|                     |               | Hold Down        |                  |