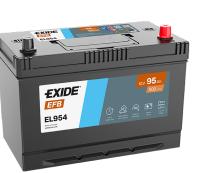

## Batteries for Cars

| Part number         | EL954         | Polarity                            |
|---------------------|---------------|-------------------------------------|
| Technology          | EFB           |                                     |
| EAN/GTIN            | 3661024036733 |                                     |
| Voltage             | 12 V          |                                     |
| Capacity            | 95.0 Ah       |                                     |
| CCA                 | 800 A         |                                     |
| Length              | 306 mm        | Terminal Type                       |
| Width               | 173 mm        |                                     |
| Height              | 222 mm        | 17                                  |
| Box size            | D31           | Ø19.5 Ø179                          |
| Polarity            | ETN 0         |                                     |
| Terminal Type       | EN taper post |                                     |
| Hold Down           | Korean B1     |                                     |
| Weights (subject of | 21.80 kg      |                                     |
| variation)          |               | Positive Terminal Negative Terminal |
|                     |               | Hold Down                           |