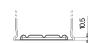

--------------------------|---------------|
| Technology                     | EFB           |
| EAN/GTIN                       | 3661024035705 |
| Voltage                        | 12 V          |
| Capacity                       | 80.0 Ah       |
| CCA                            | 800 A         |
| Length                         | 315 mm        |
| Width                          | 175 mm        |
| Height                         | 190 mm        |
| Box size                       | L04           |
| Polarity                       | ETN 0         |
| Terminal Type                  | EN taper post |
| Hold Down                      | B13           |
| Weights (subject of variation) | 22.10 kg      |

## Polarity Terminal Type Ø19.5 Ø179 PositiveTerminal NegativeTerminal

## **Hold Down**





Design, features and specifications are subject to change without notice. We disclaim any representation or warranty, express or implied, concerning the data or recommendations, and in no event shall be liable for any loss or damage claimed to have arisen as a result. Some products may not be available in your local market.