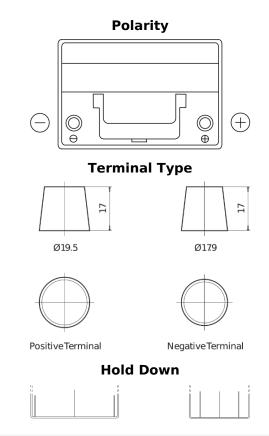

## **EFB EL754**

| Part number                    | EL754         |
|--------------------------------|---------------|
| Technology                     | EFB           |
| EAN/GTIN                       | 3661024037631 |
| Voltage                        | 12 V          |
| Capacity                       | 75.0 Ah       |
| CCA                            | 750 A         |
| Length                         | 260 mm        |
| Width                          | 173 mm        |
| Height                         | 222 mm        |
| Box size                       | D26           |
| Polarity                       | ETN 0         |
| Terminal Type                  | EN taper post |
| Hold Down                      | В0            |
| Weights (subject of variation) | 19.00 kg      |