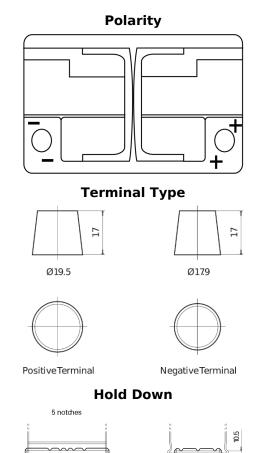

## **Batteries for Cars**

EFB EL700

| Part number                    | EL700         |
|--------------------------------|---------------|
| Technology                     | EFB           |
| EAN/GTIN                       | 3661024035699 |
| Voltage                        | 12 V          |
| Capacity                       | 70.0 Ah       |
| CCA                            | 760 A         |
| Length                         | 278 mm        |
| Width                          | 175 mm        |
| Height                         | 190 mm        |
| Box size                       | L03           |
| Polarity                       | ETN 0         |
| Terminal Type                  | EN taper post |
| Hold Down                      | B13           |
| Weights (subject of variation) | 19.30 kg      |
|                                |               |