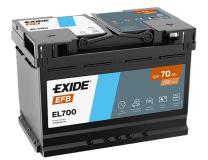

## **Batteries for Cars**

EFB EL700

| Part number                    | EL700         |
|--------------------------------|---------------|
| Technology                     | EFB           |
| EAN/GTIN                       | 3661024035699 |
| Voltage                        | 12 V          |
| Capacity                       | 70.0 Ah       |
| CCA                            | 760 A         |
| Length                         | 278 mm        |
| Width                          | 175 mm        |
| Height                         | 190 mm        |
| Box size                       | L03           |
| Polarity                       | ETN 0         |
| Terminal Type                  | EN taper post |
| Hold Down                      | B13           |
| Weights (subject of variation) | 19.30 kg      |
|                                |               |