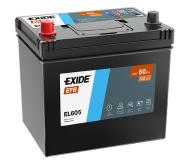

## **EFB EL605**

| Part number                    | EL605         |
|--------------------------------|---------------|
| Technology                     | EFB           |
| EAN/GTIN                       | 3661024036726 |
| Voltage                        | 12 V          |
| Capacity                       | 60.0 Ah       |
| CCA                            | 520 A         |
| Length                         | 230 mm        |
| Width                          | 173 mm        |
| Height                         | 222 mm        |
| Box size                       | D23           |
| Polarity                       | ETN 1         |
| Terminal Type                  | EN taper post |
| Hold Down                      | В0            |
| Weights (subject of variation) | 15.80 kg      |