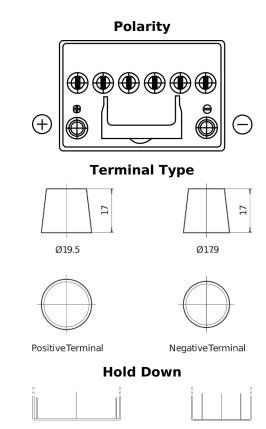

## **EFB EL605**

| Part number                    | EL605         |
|--------------------------------|---------------|
| Technology                     | EFB           |
| EAN/GTIN                       | 3661024036726 |
| Voltage                        | 12 V          |
| Capacity                       | 60.0 Ah       |
| CCA                            | 520 A         |
| Length                         | 230 mm        |
| Width                          | 173 mm        |
| Height                         | 222 mm        |
| Box size                       | D23           |
| Polarity                       | ETN 1         |
| Terminal Type                  | EN taper post |
| Hold Down                      | В0            |
| Weights (subject of variation) | 15.80 kg      |