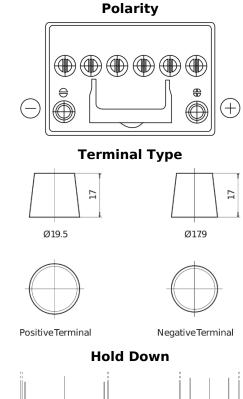

## **EFB EL604**

| Part number                    | EL604         |
|--------------------------------|---------------|
| Technology                     | EFB           |
| EAN/GTIN                       | 3661024036566 |
| Voltage                        | 12 V          |
| Capacity                       | 60.0 Ah       |
| CCA                            | 520 A         |
| Length                         | 230 mm        |
| Width                          | 173 mm        |
| Height                         | 222 mm        |
| Box size                       | D23           |
| Polarity                       | ETN 0         |
| Terminal Type                  | EN taper post |
| Hold Down                      | В0            |
| Weights (subject of variation) | 15.80 kg      |