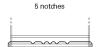

## **EFB EL600**

| Part number                    | EL600         |
|--------------------------------|---------------|
| Technology                     | EFB           |
| EAN/GTIN                       | 3661024035682 |
| Voltage                        | 12 V          |
| Capacity                       | 60.0 Ah       |
| CCA                            | 640 A         |
| Length                         | 242 mm        |
| Width                          | 175 mm        |
| Height                         | 190 mm        |
| Box size                       | L02           |
| Polarity                       | ETN 0         |
| Terminal Type                  | EN taper post |
| Hold Down                      | B13           |
| Weights (subject of variation) | 17.00 kg      |