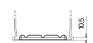

## **EFB EL600**

| Part number                    | EL600         |
|--------------------------------|---------------|
| Technology                     | EFB           |
| EAN/GTIN                       | 3661024035682 |
| Voltage                        | 12 V          |
| Capacity                       | 60.0 Ah       |
| CCA                            | 640 A         |
| Length                         | 242 mm        |
| Width                          | 175 mm        |
| Height                         | 190 mm        |
| Box size                       | L02           |
| Polarity                       | ETN 0         |
| Terminal Type                  | EN taper post |
| Hold Down                      | B13           |
| Weights (subject of variation) | 17.00 kg      |