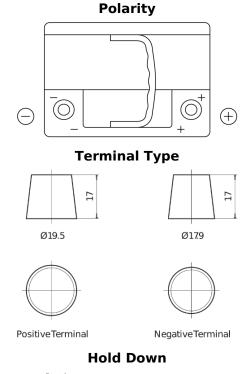

## **EFB EL600**

| Part number                    | EL600         |
|--------------------------------|---------------|
| Technology                     | EFB           |
| EAN/GTIN                       | 3661024035682 |
| Voltage                        | 12 V          |
| Capacity                       | 60.0 Ah       |
| CCA                            | 640 A         |
| Length                         | 242 mm        |
| Width                          | 175 mm        |
| Height                         | 190 mm        |
| Box size                       | L02           |
| Polarity                       | ETN 0         |
| Terminal Type                  | EN taper post |
| Hold Down                      | B13           |
| Weights (subject of variation) | 17.00 kg      |