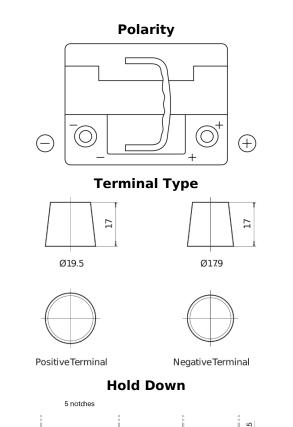

## **EFB EL550**

| Part number                    | EL550         |
|--------------------------------|---------------|
| Technology                     | EFB           |
| EAN/GTIN                       | 3661024036757 |
| Voltage                        | 12 V          |
| Capacity                       | 55.0 Ah       |
| CCA                            | 540 A         |
| Length                         | 207 mm        |
| Width                          | 175 mm        |
| Height                         | 190 mm        |
| Box size                       | L01           |
| Polarity                       | ETN 0         |
| Terminal Type                  | EN taper post |
| Hold Down                      | B13           |
| Weights (subject of variation) | 14.10 kg      |