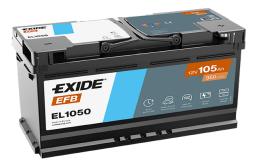

## **EFB EL1050**

| Part number                    | EL1050        |
|--------------------------------|---------------|
| Technology                     | EFB           |
| EAN/GTIN                       | 3661024037327 |
| Voltage                        | 12 V          |
| Capacity                       | 105.0 Ah      |
| CCA                            | 950 A         |
| Length                         | 392 mm        |
| Width                          | 175 mm        |
| Height                         | 190 mm        |
| Box size                       | L06           |
| Polarity                       | ETN 0         |
| Terminal Type                  | EN taper post |
| Hold Down                      | B13           |
| Weights (subject of variation) | 27.20 kg      |