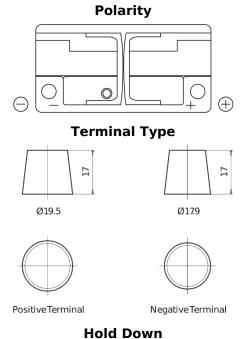

## **EFB EL1050**

| Part number                    | EL1050        |
|--------------------------------|---------------|
| Technology                     | EFB           |
| EAN/GTIN                       | 3661024037327 |
| Voltage                        | 12 V          |
| Capacity                       | 105.0 Ah      |
| CCA                            | 950 A         |
| Length                         | 392 mm        |
| Width                          | 175 mm        |
| Height                         | 190 mm        |
| Box size                       | L06           |
| Polarity                       | ETN 0         |
| Terminal Type                  | EN taper post |
| Hold Down                      | B13           |
| Weights (subject of variation) | 27.20 kg      |