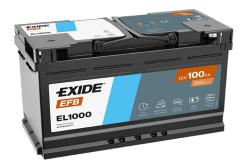

## **Product overview**

**Batteries for Cars** 

## **EFB EL1000**

| Part number                    | EL1000        |
|--------------------------------|---------------|
| Technology                     | EFB           |
| EAN/GTIN                       | 3661024037389 |
| Voltage                        | 12 V          |
| Capacity                       | 100.0 Ah      |
| CCA                            | 900 A         |
| Length                         | 353 mm        |
| Width                          | 175 mm        |
| Height                         | 190 mm        |
| Box size                       | L05           |
| Polarity                       | ETN 0         |
| Terminal Type                  | EN taper post |
| Hold Down                      | B13           |
| Weights (subject of variation) | 25.50 kg      |