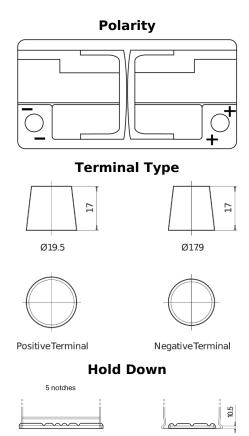

## **AGM EK960**

| Part number                    | EK960         |
|--------------------------------|---------------|
| Technology                     | AGM           |
| EAN/GTIN                       | 3661024037921 |
| Voltage                        | 12 V          |
| Capacity                       | 96.0 Ah       |
| CCA                            | 850 A         |
| Length                         | 353 mm        |
| Width                          | 175 mm        |
| Height                         | 190 mm        |
| Box size                       | L05           |
| Polarity                       | ETN 0         |
| Terminal Type                  | EN taper post |
| Hold Down                      | B13           |
| Weights (subject of variation) | 26.10 kg      |
|                                |               |