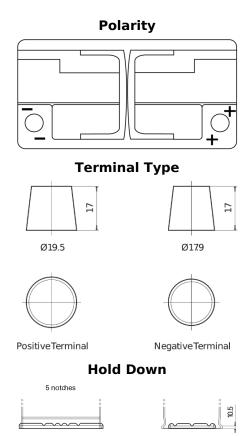

## **AGM EK950**

| Part number                    | EK950         |
|--------------------------------|---------------|
| Technology                     | AGM           |
| EAN/GTIN                       | 3661024035743 |
| Voltage                        | 12 V          |
| Capacity                       | 95.0 Ah       |
| CCA                            | 850 A         |
| Length                         | 353 mm        |
| Width                          | 175 mm        |
| Height                         | 190 mm        |
| Box size                       | L05           |
| Polarity                       | ETN 0         |
| Terminal Type                  | EN taper post |
| Hold Down                      | B13           |
| Weights (subject of variation) | 26.10 kg      |
|                                |               |