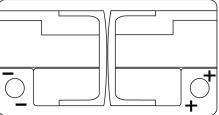

## **AGM EK820**





| Part number                    | EK820         |
|--------------------------------|---------------|
| Technology                     | AGM           |
| EAN/GTIN                       | 3661024037914 |
| Voltage                        | 12 V          |
| Capacity                       | 82.0 Ah       |
| CCA                            | 800 A         |
| Length                         | 315 mm        |
| Width                          | 175 mm        |
| Height                         | 190 mm        |
| Box size                       | L04           |
| Polarity                       | ETN 0         |
| Terminal Type                  | EN taper post |
| Hold Down                      | B13           |
| Weights (subject of variation) | 23.30 kg      |

Polarity



## **Terminal Type**





Ø17.9

NegativeTerminal

17

PositiveTerminal

Hold Down



Design, features and specifications are subject to change without notice. We disclaim any representation or warranty, express or implied, concerning the data or recommendations, and in no event shall be liable for any loss or damage claimed to have arisen as a result. Some products may not be available in your local market.