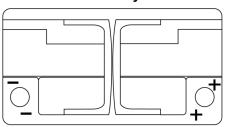

## **Product overview**

## **Batteries for Cars**



## **AGM EK800**





| EK800         |
|---------------|
| AGM           |
| 3661024035729 |
| 12 V          |
| 80.0 Ah       |
| 800 A         |
| 315 mm        |
| 175 mm        |
| 190 mm        |
| L04           |
| ETN 0         |
| EN taper post |
| B13           |
| 23.30 kg      |
|               |

Polarity



## **Terminal Type**



PositiveTerminal



Ø17.9

17

NegativeTerminal

Hold Down



Design, features and specifications are subject to change without notice. We disclaim any representation or warranty, express or implied, concerning the data or recommendations, and in no event shall be liable for any loss or damage claimed to have arisen as a result. Some products may not be available in your local market.