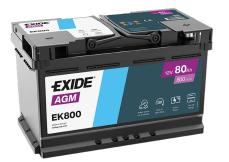

## **AGM EK800**

| EK800         |
|---------------|
| AGM           |
| 3661024035729 |
| 12 V          |
| 80.0 Ah       |
| 800 A         |
| 315 mm        |
| 175 mm        |
| 190 mm        |
| L04           |
| ETN 0         |
| EN taper post |
| B13           |
| 23.30 kg      |
|               |