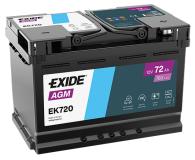

## **Product overview**

**Batteries for Cars** 

## **AGM EK720**

| B                              | E1/700        |
|--------------------------------|---------------|
| Part number                    | EK720         |
| Technology                     | AGM           |
| EAN/GTIN                       | 3661024037907 |
| Voltage                        | 12 V          |
| Capacity                       | 72.0 Ah       |
| CCA                            | 760 A         |
| Length                         | 278 mm        |
| Width                          | 175 mm        |
| Height                         | 190 mm        |
| Box size                       | L03           |
| Polarity                       | ETN 0         |
| Terminal Type                  | EN taper post |
| Hold Down                      | B13           |
| Weights (subject of variation) | 20.60 kg      |
|                                |               |