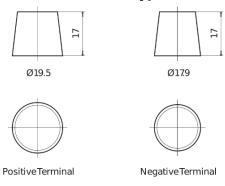

-----|
| Part number                    | EK720         |
| Technology                     | AGM           |
| EAN/GTIN                       | 3661024037907 |
| Voltage                        | 12 V          |
| Capacity                       | 72.0 Ah       |
| CCA                            | 760 A         |
| Length                         | 278 mm        |
| Width                          | 175 mm        |
| Height                         | 190 mm        |
| Box size                       | L03           |
| Polarity                       | ETN 0         |
| Terminal Type                  | EN taper post |
| Hold Down                      | B13           |
| Weights (subject of variation) | 20.60 kg      |
|                                |               |

## Polarity Terminal Type



## Hold Down 5 notches

Design, features and specifications are subject to change without notice. We disclaim any representation or warranty, express or implied, concerning the data or recommendations, and in no event shall be liable for any loss or damage claimed to have arisen as a result. Some products may not be available in your local market.