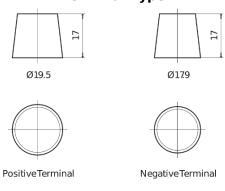

## **AGM EK700**

| Part number                    | EK700         |
|--------------------------------|---------------|
| Technology                     | AGM           |
| EAN/GTIN                       | 3661024035712 |
| Voltage                        | 12 V          |
| Capacity                       | 70.0 Ah       |
| CCA                            | 760 A         |
| Length                         | 278 mm        |
| Width                          | 175 mm        |
| Height                         | 190 mm        |
| Box size                       | L03           |
| Polarity                       | ETN 0         |
| Terminal Type                  | EN taper post |
| Hold Down                      | B13           |
| Weights (subject of variation) | 20.60 kg      |
|                                |               |