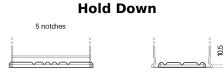

## **AGM EK700**

| Part number                    | EK700         |
|--------------------------------|---------------|
| Technology                     | AGM           |
| EAN/GTIN                       | 3661024035712 |
| Voltage                        | 12 V          |
| Capacity                       | 70.0 Ah       |
| CCA                            | 760 A         |
| Length                         | 278 mm        |
| Width                          | 175 mm        |
| Height                         | 190 mm        |
| Box size                       | L03           |
| Polarity                       | ETN 0         |
| Terminal Type                  | EN taper post |
| Hold Down                      | B13           |
| Weights (subject of variation) | 20.60 kg      |
|                                |               |