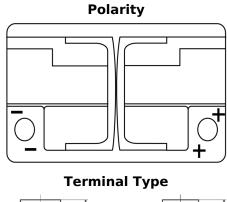

## **AGM EK700**

| Part number                    | EK700         |
|--------------------------------|---------------|
| Technology                     | AGM           |
| EAN/GTIN                       | 3661024035712 |
| Voltage                        | 12 V          |
| Capacity                       | 70.0 Ah       |
| CCA                            | 760 A         |
| Length                         | 278 mm        |
| Width                          | 175 mm        |
| Height                         | 190 mm        |
| Box size                       | L03           |
| Polarity                       | ETN 0         |
| Terminal Type                  | EN taper post |
| Hold Down                      | B13           |
| Weights (subject of variation) | 20.60 kg      |
|                                |               |