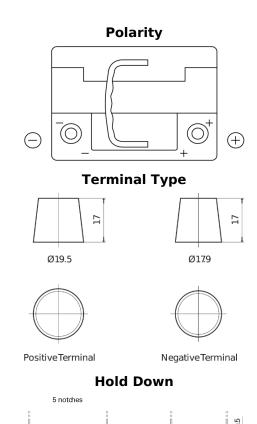

## **AGM EK620**

| Part number                    | EK620         |
|--------------------------------|---------------|
| Technology                     | AGM           |
| EAN/GTIN                       | 3661024037891 |
| Voltage                        | 12 V          |
| Capacity                       | 62.0 Ah       |
| CCA                            | 680 A         |
| Length                         | 242 mm        |
| Width                          | 175 mm        |
| Height                         | 190 mm        |
| Box size                       | L02           |
| Polarity                       | ETN 0         |
| Terminal Type                  | EN taper post |
| Hold Down                      | B13           |
| Weights (subject of variation) | 17.90 kg      |