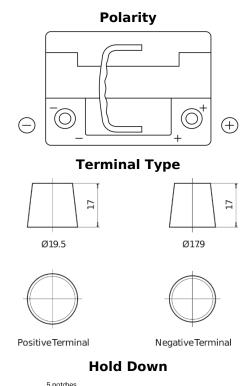

## **AGM EK600**

| Part number                    | EK600         |
|--------------------------------|---------------|
| Technology                     | AGM           |
| EAN/GTIN                       | 3661024036498 |
| Voltage                        | 12 V          |
| Capacity                       | 60.0 Ah       |
| CCA                            | 680 A         |
| Length                         | 242 mm        |
| Width                          | 175 mm        |
| Height                         | 190 mm        |
| Box size                       | L02           |
| Polarity                       | ETN 0         |
| Terminal Type                  | EN taper post |
| Hold Down                      | B13           |
| Weights (subject of variation) | 17.90 kg      |
|                                |               |