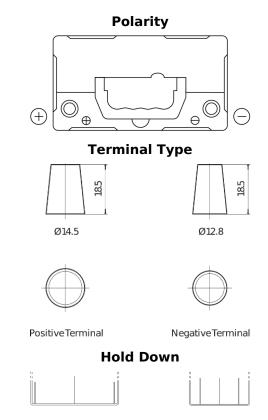

## **AGM EK457**

| Part number                    | EK457          |
|--------------------------------|----------------|
| Technology                     | AGM            |
| EAN/GTIN                       | 3661024038089  |
| Voltage                        | 12 V           |
| Capacity                       | 45.0 Ah        |
| CCA                            | 380 A          |
| Length                         | 237 mm         |
| Width                          | 127 mm         |
| Height                         | 227 mm         |
| Box size                       | B24            |
| Polarity                       | ETN 1          |
| Terminal Type                  | JIS taper post |
| Hold Down                      | В0             |
| Weights (subject of variation) | 13.50 kg       |