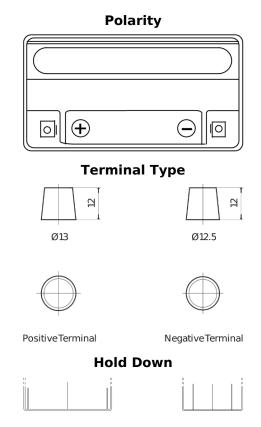

## **AGM EK151**

| Part number                    | EK151                  |
|--------------------------------|------------------------|
| Technology                     | AGM                    |
| EAN/GTIN                       | 3661024036597          |
| Voltage                        | 12 V                   |
| Capacity                       | 15.0 Ah                |
| CCA                            | 200 A                  |
| Length                         | 150 mm                 |
| Width                          | 90 mm                  |
| Height                         | 145 mm                 |
| Box size                       | C56                    |
| Polarity                       | ETN 1                  |
| Terminal Type                  | Small taper post (JLR) |
| Hold Down                      | В0                     |
| Weights (subject of variation) | 4.80 kg                |