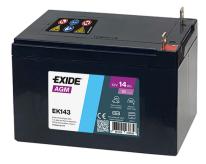

## **AGM EK143**

| Part number                    | EK143         |
|--------------------------------|---------------|
| Technology                     | AGM           |
| EAN/GTIN                       | 3661024036658 |
| Voltage                        | 12 V          |
| Capacity                       | 14.0 Ah       |
| CCA                            | 80 A          |
| Length                         | 150 mm        |
| Width                          | 100 mm        |
| Height                         | 100 mm        |
| Box size                       | C76           |
| Polarity                       | ETN 3         |
| Terminal Type                  | Screwed/Lug   |
| Hold Down                      | В0            |
| Weights (subject of variation) | 4.20 kg       |